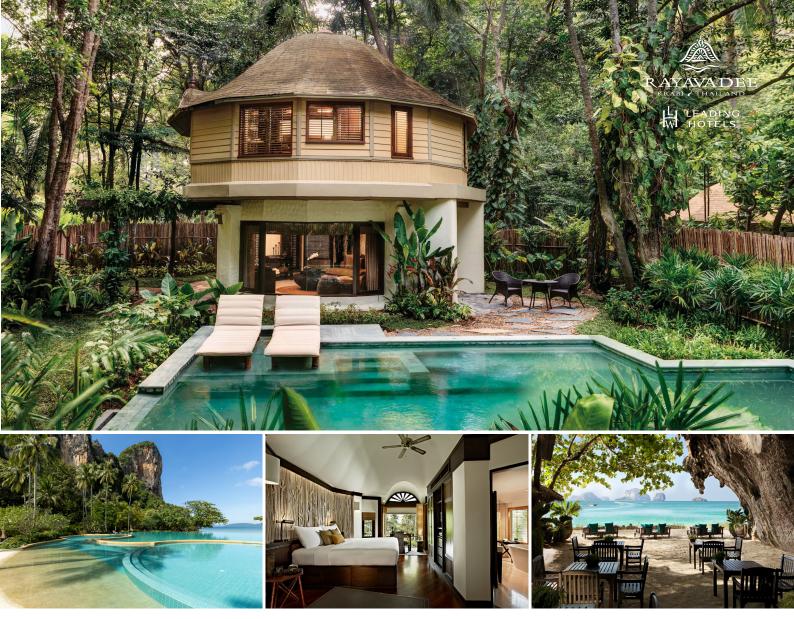

## **RAYAVADEE EXCLUSIVE OFFER**

For Hong Kong residents and expatriates living in Hong Kong

| Pavilion Type    | Exclusive Offer Rate (Rate is net per room per night)                                                      |                               |                                                                                                                     |  |
|------------------|------------------------------------------------------------------------------------------------------------|-------------------------------|---------------------------------------------------------------------------------------------------------------------|--|
|                  | 1 <sup>st</sup> May – 31 <sup>st</sup> October 2025<br>1 <sup>st</sup> May – 31 <sup>st</sup> October 2026 |                               | 1 <sup>st</sup> November – 19 <sup>th</sup> December 2025<br>11 <sup>th</sup> January – 30 <sup>th</sup> April 2026 |  |
|                  | Monday – Thursday                                                                                          | Friday – Sunday               | Monday – Sunday                                                                                                     |  |
| Deluxe Pavilion  | <b>THB 15,900</b> (HKD 3,670)                                                                              | <b>THB 17,900</b> (HKD 4,132) | <b>THB 23,100</b><br>(HKD 5,332)                                                                                    |  |
| Terrace Pavilion | <b>THB 19,900</b> (HKD 4,593)                                                                              | <b>THB 21,900</b> (HKD 5,055) | <b>THB 33,600</b><br>(HKD 7,755)                                                                                    |  |
| Pool Pavilion    | <b>THB 23,900</b> (HKD 5,517)                                                                              | <b>THB 25,900</b> (HKD 5,978) | <b>THB 43,100</b><br>(HKD 10,640)                                                                                   |  |

## **Privileges:**

- · Accommodation in a Pavil
- · Daily breakfast for two at
- Round trip transfers from/t

• Exclusive for Hong Kong

Terms & Conditions:

| ilion for two                                   | Offer is available to purchase until 31st March 2025                     |  |  |
|-------------------------------------------------|--------------------------------------------------------------------------|--|--|
|                                                 | Validity as per condition                                                |  |  |
| t 'Raya Dining'                                 | Minimum 2 paid night stay required                                       |  |  |
| u/to Krabi airport                              | Offer is non-refundable & cannot be exchanged for cash.                  |  |  |
|                                                 | Booking is subject to availability & cannot be combined with other offer |  |  |
| g residents and expatriates living in Hong Kong | Rates are inclusive of 10% service charge and 7% government tax          |  |  |